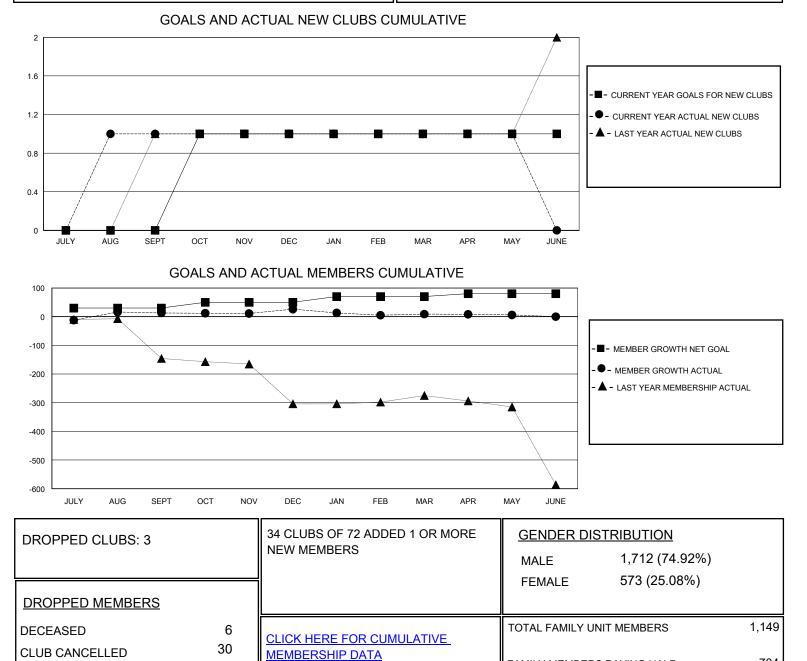

## MONTHLY MEMBERSHIP PROGRESS REPORT

District 3232 J

Results as of: 5/31/2024

| GMT:                  |               |           |               |                       |                        |                         | GMT CA                                             |
|-----------------------|---------------|-----------|---------------|-----------------------|------------------------|-------------------------|----------------------------------------------------|
| Clubs                 |               |           |               | Members               |                        |                         |                                                    |
| RESULTS FOR 2023-2024 |               |           |               | RESULTS FOR 2023-2024 |                        |                         |                                                    |
| QUARTER               | NEW CLUB GOAL | NEW CLUBS | DROPPED CLUBS | QUARTER MEM           | BER GROWTH NET<br>GOAL | MEMBER GROWTH<br>ACTUAL | DROPPED<br>MEMBERS ACTUAL<br>(including transfers) |
| JULY/AUG/SEPT         | 0             | 1         | 0             | JULY/AUG/SEPT         | 30                     | 130                     | 96                                                 |
| OCT/NOV/DEC           | 1             | 0         | 1             | OCT/NOV/DEC           | 20                     | 67                      | 45                                                 |
| JAN/FEB/MAR           | 0             | 0         | 2             | JAN/FEB/MAR           | 20                     | 33                      | 40                                                 |
| APR/MAY/JUNE          | 0             | 0         | 0             | APR/MAY/JUNE          | 10                     | 9                       | 11                                                 |